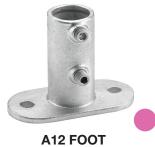

# **FRAMED COVER UNIT BPFE1/FRCO**

1 Drum Spill Pallet with Framed Cover - 100 x 68 x 218cm

**A48 CORNER SWIVEL** 

**A2 SHORT TEE** 

A68 CAPS

**A9 INTERNAL JOINER** 

| FITTINGS | FITTINGS |                   |              |          |                    |  |  |  |
|----------|----------|-------------------|--------------|----------|--------------------|--|--|--|
| PART     | A12 Foot | A48 Corner Swivel | A2 Short Tee | A68 Caps | A9 Internal Joiner |  |  |  |
| QUANTITY | 4        | 4                 | 0            | 4        | 4                  |  |  |  |

## Frame mounting points (1)

- Fit the four feet to the pre-drilled corners of the base unit using 8mm x 40mm bolts and flanged lock-nuts (8 off)
- Ensure the allen key holes on the upright part of the foot face outwards and are not intruding on the space for the tube
- Replace the black decking grid(s) onto the base unit (1a)