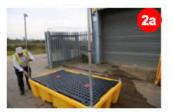

# Front legs (2)

- Select all blue-band tubes and attach the shorter to the longer with the A9 internal joint. These
  are the two front legs
- Place front legs into foot sockets on base unit (2a)
- Fit securely in place using 1/4" allen key
- Place corner sockets onto top of each leg