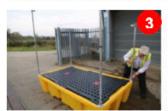

#### Back legs (3)

- Select all red-banded tubes and attach the shorter to the longer with the A9 internal joint.
   These are the back legs
- · Place the red-banded tubes into the rear foot sockets of the base unit
- Fit securely in place using ¼" allen key
- Place corner sockets onto top of legs