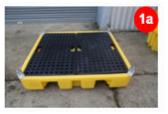

## Frame mounting points (1)

- Fit the four feet to the pre-drilled corners of the base unit using 8mm x 40mm bolts and flanged lock-nuts (8 off)
- Ensure the allen key holes on the upright part of the foot face outwards and are not intruding on the space for the tube
- Replace the black decking grid(s) onto the base unit (1a)