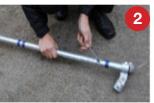

# Front legs (2)

- Select all blue-band tubes and attach the shorter to the longer with the A9 internal joint. These
  are the two front legs
- Place front legs into foot sockets on base unit (2a)
- Fit securely in place using 1/4" allen key
- Place corner sockets onto top of each leg

#### Back legs (3)

- Select all red-banded tubes and attach the shorter to the longer with the A9 internal joint.
   These are the back legs
- · Place the red-banded tubes into the rear foot sockets of the base unit
- Fit securely in place using ¼" allen key
- Place corner sockets onto top of legs