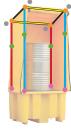

# **FRAMED COVER UNIT BPFE1/FRCO**

1 Drum Spill Pallet with Framed Cover - 100 x 68 x 218cm

**A48 CORNER SWIVEL** 

**A2 SHORT TEE** 

A68 CAPS

**A9 INTERNAL JOINER** 

| FITTINGS | FITTINGS |                   |              |          |                    |  |  |  |
|----------|----------|-------------------|--------------|----------|--------------------|--|--|--|
| PART     | A12 Foot | A48 Corner Swivel | A2 Short Tee | A68 Caps | A9 Internal Joiner |  |  |  |
| QUANTITY | 4        | 4                 | 0            | 4        | 4                  |  |  |  |

# FRAMED COVER UNIT BPFE1/FRCO

1 Drum Spill Pallet with Framed Cover - 100 x 68 x 218cm Assembly Instructions