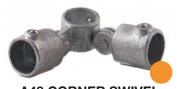

# **FRAMED COVER UNIT BPFE1/FRCO**

1 Drum Spill Pallet with Framed Cover - 100 x 68 x 218cm

**A48 CORNER SWIVEL** 

**A2 SHORT TEE** 

A68 CAPS

**A9 INTERNAL JOINER** 

| FITTINGS | FITTINGS |                   |              |          |                    |  |  |  |
|----------|----------|-------------------|--------------|----------|--------------------|--|--|--|
| PART     | A12 Foot | A48 Corner Swivel | A2 Short Tee | A68 Caps | A9 Internal Joiner |  |  |  |
| QUANTITY | 4        | 4                 | 0            | 4        | 4                  |  |  |  |

# Front legs (2)

- Select all blue-band tubes and attach the shorter to the longer with the A9 internal joint. These
  are the two front legs
- Place front legs into foot sockets on base unit (2a)
- Fit securely in place using 1/4" allen key
- Place corner sockets onto top of each leg

#### Back legs (3)

- Select all red-banded tubes and attach the shorter to the longer with the A9 internal joint.
   These are the back legs
- · Place the red-banded tubes into the rear foot sockets of the base unit
- Fit securely in place using ¼" allen key
- Place corner sockets onto top of legs