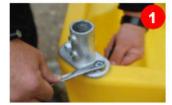

## Frame mounting points (1)

- Fit the four feet to the pre-drilled corners of the base unit using 8mm x 40mm bolts and flanged lock-nuts (8 off)
- Ensure the allen key holes on the upright part of the foot face outwards and are not intruding on the space for the tube
- Replace the black decking grid(s) onto the base unit (1a)