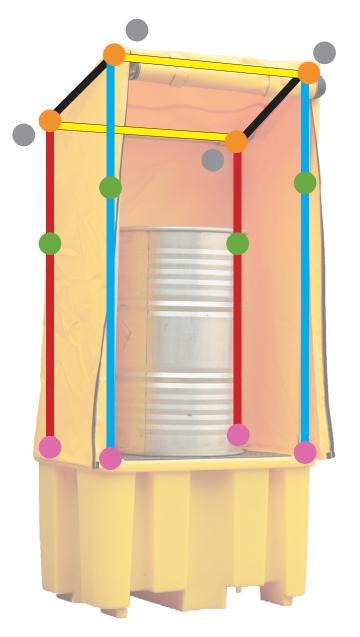

## Frame mounting points (1)

- Fit the four feet to the pre-drilled corners of the base unit using 8mm x 40mm bolts and flanged lock-nuts (8 off)
- Ensure the allen key holes on the upright part of the foot face outwards and are not intruding on the space for the tube
- Replace the black decking grid(s) onto the base unit (1a)

# Front legs (2)

- Select all blue-band tubes and attach the shorter to the longer with the A9 internal joint. These
  are the two front legs
- Place front legs into foot sockets on base unit (2a)
- Fit securely in place using 1/4" allen key
- Place corner sockets onto top of each leg

#### Back legs (3)

- Select all red-banded tubes and attach the shorter to the longer with the A9 internal joint.
   These are the back legs
- · Place the red-banded tubes into the rear foot sockets of the base unit
- Fit securely in place using ¼" allen key
- Place corner sockets onto top of legs

# Front/rear roof tubes (4)

- Select both yellow-banded tubes; these are the front and rear roof tubes
- Slide t-connector onto each tube
- Fit tubes into corner sockets at top of front legs and repeat with back legs
- Secure at each end using ¼" allen key

#### Side tubes (5)

- Select both black-banded tubes; these are the sloping side tubes of the roof
- Fit into corner sockets between front and back legs using ¼" allen key

#### Cover (6)

- Place cover over frame and close all zips.
- Ensure Velcro straps are on the outside and cover sits squarely on the frame
- Drill 4mm pilot holes in side of base unit using eyelets as guides
- Secure the cover to the base unit using self-tapping screws (supplied)