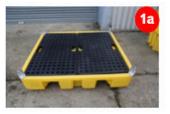

## Frame mounting points (1)

- Fit the four feet to the pre-drilled corners of the base unit using 8mm x 40mm bolts and flanged lock-nuts (8 off)
- Ensure the allen key holes on the upright part of the foot face outwards and are not intruding on the space for the tube
- Replace the black decking grid(s) onto the base unit (1a)