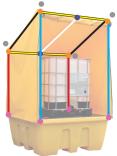

# FRAMED COVER UNIT BBC1-ES/FRCO

Single IBC Spill Pallet with Framed Cover - 168 x 168 x 271cm Assembly Instructions

## Frame mounting points (1)

- Fit the four feet to the pre-drilled corners of the base unit using 8mm x 40mm bolts and flanged lock-nuts (8 off)
- Ensure the allen key holes on the upright part of the foot face outwards and are not intruding on the space for the tube
- Replace the black decking grid(s) onto the base unit (1a)

# Front legs (2)

- Select the two blue-banded tubes. These are the two front legs
- Place front legs into foot sockets on base unit (2a)
- Fit securely in place using 1/4" allen key
- Place corner sockets onto top of each leg

### Back legs (3)

- Select both red-banded tubes; these are the back legs
- Place the red-banded tubes into the rear foot sockets of the base unit
- Fit securely in place using 1/4" allen key
- Place corner sockets onto top of legs

#### Front/rear roof tubes (4)

- Select both yellow-banded tubes; these are the front and rear roof tubes
- Slide t-connector onto each tube
- Fit tubes into corner sockets at top of front legs and repeat with back legs
- Secure at each end using ¼" allen key

#### Side tubes (5)

- · Select both black-banded tubes; these are the sloping side tubes of the roof
- Fit into corner sockets between front and back legs using ¼" allen key

#### Centre roof tube

- Select the white-banded tube; this is the centre roof tube
- Fit into the t-sockets of the yellow tubes securely using ¼" allen key

#### Cover (6)

- Place cover over frame and close all zips.
- Ensure Velcro straps are on the outside and cover sits squarely on the frame
- Drill 4mm pilot holes in side of base unit using eyelets as guides
- Secure the cover to the base unit using self-tapping screws (supplied)

#### **Door (7)**

 At the base of each door line up the twist fasteners to the twist fastener eyelets and secure in place using two self tapping screws