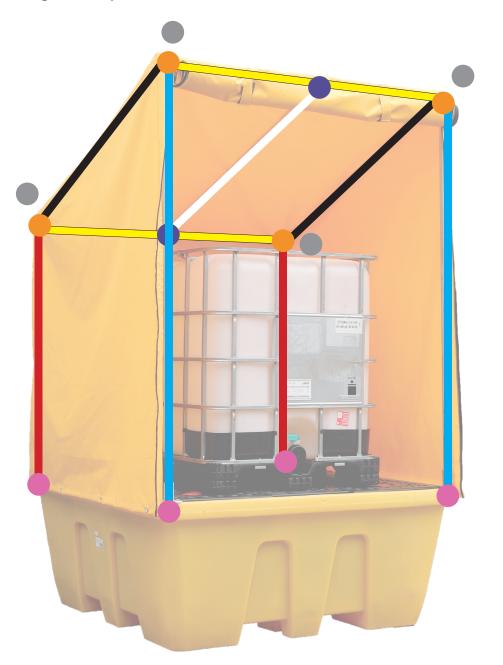

## Frame mounting points (1)

- Fit the four feet to the pre-drilled corners of the base unit using 8mm x 40mm bolts and flanged lock-nuts (8 off)
- Ensure the allen key holes on the upright part of the foot face outwards and are not intruding on the space for the tube
- Replace the black decking grid(s) onto the base unit (1a)

# Front legs (2)

- Select the two blue-banded tubes. These are the two front legs
- Place front legs into foot sockets on base unit (2a)
- Fit securely in place using 1/4" allen key
- Place corner sockets onto top of each leg

### Back legs (3)

- Select both red-banded tubes; these are the back legs
- Place the red-banded tubes into the rear foot sockets of the base unit
- Fit securely in place using 1/4" allen key
- Place corner sockets onto top of legs

#### Front/rear roof tubes (4)

- Select both yellow-banded tubes; these are the front and rear roof tubes
- Slide t-connector onto each tube
- Fit tubes into corner sockets at top of front legs and repeat with back legs
- Secure at each end using ¼" allen key

#### Side tubes (5)

- · Select both black-banded tubes; these are the sloping side tubes of the roof
- Fit into corner sockets between front and back legs using ¼" allen key

#### Centre roof tube

- Select the white-banded tube; this is the centre roof tube
- Fit into the t-sockets of the yellow tubes securely using ¼" allen key

#### Cover (6)

- Place cover over frame and close all zips.
- Ensure Velcro straps are on the outside and cover sits squarely on the frame
- Drill 4mm pilot holes in side of base unit using eyelets as guides
- Secure the cover to the base unit using self-tapping screws (supplied)