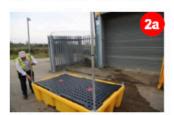

# Front legs (2)

- Select the two blue-banded tubes. These are the two front legs
- Place front legs into foot sockets on base unit (2a)
- Fit securely in place using 1/4" allen key
- Place corner sockets onto top of each leg