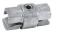

# FRAMED COVER UNIT BBC1-ES/FRCO

Single IBC Spill Pallet with Framed Cover - 168 x 168 x 271cm

A12 FOOT

A48 CORNER SWIVEL

**A2 SHORT TEE** 

A68 CAPS

**A9 INTERNAL JOINER** 

| FITTINGS |          |                   |              |          |                    |  |  |
|----------|----------|-------------------|--------------|----------|--------------------|--|--|
| PART     | A12 Foot | A48 Corner Swivel | A2 Short Tee | A68 Caps | A9 Internal Joiner |  |  |
| QUANTITY | 4        | 4                 | 2            | 4        | 0                  |  |  |

# Front legs (2)

- Select the two blue-banded tubes. These are the two front legs
- Place front legs into foot sockets on base unit (2a)
- Fit securely in place using 1/4" allen key
- Place corner sockets onto top of each leg

### Back legs (3)

- Select both red-banded tubes; these are the back legs
- Place the red-banded tubes into the rear foot sockets of the base unit
- Fit securely in place using 1/4" allen key
- Place corner sockets onto top of legs