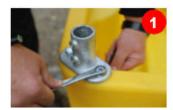

## Frame mounting points (1)

- Fit the four feet to the pre-drilled corners of the base unit using 8mm x 40mm bolts and flanged lock-nuts (8 off)
- Ensure the allen key holes on the upright part of the foot face outwards and are not intruding on the space for the tube
- Replace the black decking grid(s) onto the base unit (1a)