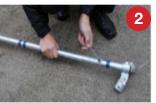

# Front legs (2)

- Select the two blue-banded tubes. These are the two front legs
- Place front legs into foot sockets on base unit (2a)
- Fit securely in place using 1/4" allen key
- Place corner sockets onto top of each leg

### Back legs (3)

- Select both red-banded tubes; these are the back legs
- Place the red-banded tubes into the rear foot sockets of the base unit
- Fit securely in place using 1/4" allen key
- Place corner sockets onto top of legs