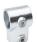

# FRAMED COVER UNIT BBC1-ES/FRCO

Single IBC Spill Pallet with Framed Cover - 168 x 168 x 271cm

A12 FOOT

A48 CORNER SWIVEL

**A2 SHORT TEE** 

A68 CAPS

**A9 INTERNAL JOINER** 

| FITTINGS |          |                   |              |          |                    |  |  |
|----------|----------|-------------------|--------------|----------|--------------------|--|--|
| PART     | A12 Foot | A48 Corner Swivel | A2 Short Tee | A68 Caps | A9 Internal Joiner |  |  |
| QUANTITY | 4        | 4                 | 2            | 4        | 0                  |  |  |

## Frame mounting points (1)

- Fit the four feet to the pre-drilled corners of the base unit using 8mm x 40mm bolts and flanged lock-nuts (8 off)
- Ensure the allen key holes on the upright part of the foot face outwards and are not intruding on the space for the tube
- Replace the black decking grid(s) onto the base unit (1a)