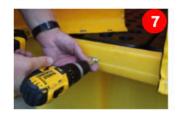

#### **Door (7)**

 At the base of each door line up the twist fasteners to the twist fastener eyelets and secure in place using two self tapping screws